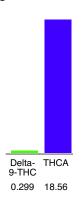

#### Cannabinoid Profile

### Cannabinoid Profile by HPLC

0.30%

Delta-9-THC

0.00%

**CBD** 

| Cannabinoid          | % wt  | mg/g   |
|----------------------|-------|--------|
| Delta-9-THC          | 0.299 | 2.99   |
| THCA                 | 18.56 | 185.6  |
| Total Cannabinoids   | 18.86 | 188.6  |
| Calculated Total THC | 16.58 | 165.76 |
| Calculated CBD Yield | 0.00  | 0.00   |

Calculated Total THC = Delta-9-THC + 0.877 \* THCA
Calculated Maximum CBD Yield = CBD + 0.877 \* CBDA

18.86%

**Total Cannabinoids** 