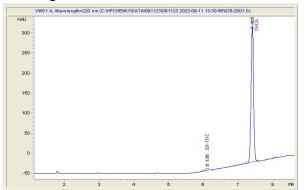

## Sample 564-091123-209

T-2

Sample Submitted: 09-11-2023; Report Date: 09-16-2023

### **COOKIES OUTDOOR**

# T-2

Plant Material

#### Chromatogram



#### Cannabinoid Profile



### Cannabinoid Profile by HPLC

0.30%

Delta-9-THC

0.00%

**CBD** 

| Cannabinoid          | % wt  | mg/g   |
|----------------------|-------|--------|
| Delta-9-THC          | 0.299 | 2.99   |
| THCA                 | 18.56 | 185.6  |
| Total Cannabinoids   | 18.86 | 188.6  |
| Calculated Total THC | 16.58 | 165.76 |
| Calculated CBD Yield | 0.00  | 0.00   |

Calculated Total THC = Delta-9-THC + 0.877 \* THCA
Calculated Maximum CBD Yield = CBD + 0.877 \* CBDA

18.86%

**Total Cannabinoids** 

## Marin Analytics, LLC

250 Bel Marin Keys Blvd, Suite D4 Novato, CA 94949

833-321-TEST / info@marinanalytics.com

Sara Biancala
Sara Biancalana

This sample has been tested by Marin Analytics, LLC using valid testing methodologies and a quality system. Values report